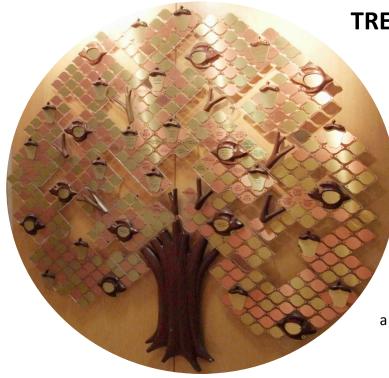

#### TREE OF LIFE

Swedish Hospital's Tree of Life grows through the generosity of friends and family who wish to recognize somene while supporting high-quality patient care.

Located on the third floor of the hospital's main building, across from the gift shop, the Tree of Life offers the opportunity to celebrate the birth of a child, honor special occasions, express appreciation of hospital staff, or memorialize a loved one. A leaf, apple or dove will be beautifully engraved with a note to honor, commemorate or memorialize a loved one or an occasion on the Tree of Life.

#### **RECOGNITION LEVELS**

\$10,000 Engraved Dove \$5,000 Engraved Apple \$2,500 Engraved Brass Leaf \$1,000 Engraved Copper Leaf

### **UNIQUE WAYS TO GIVE**

- Celebrate the birth of a child
- Honor special occasions
- Express appreciation for hospital staff
- Memorialize a loved one